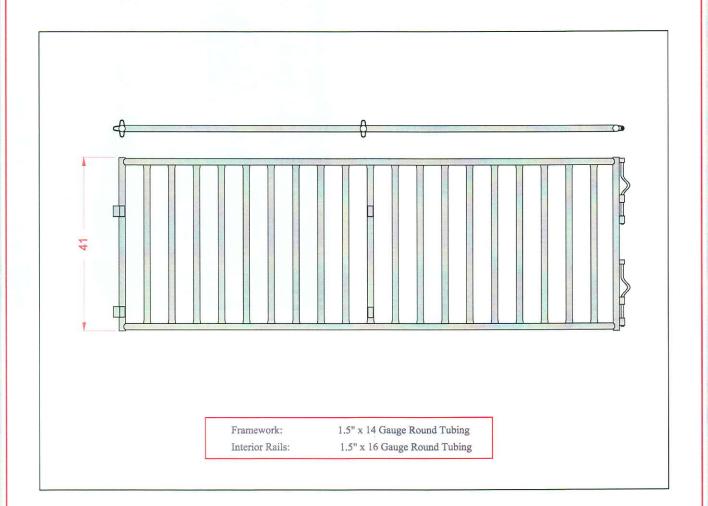

Vertical Rail Hog & Sheep Back Panel

Vertical Rail Hog & Sheep 2 Gate

### ACKERMANDISTRIBUTING.COM 800-726-9091

Vertical Rail Hog & Sheep Back Panel

Vertical Rail Hog & Sheep 2 Gate

Vertical Rail Hog & Sheep Divider Panel

All Hog & Sheep Components are constructed from A-513 High Tensile steel tubing with 50,000 P.S.I yield strength. All joints of framework are saddle cut for extra strength. Framework is fabricated from 1.5 x 14 gauge round steel tubing. Interior rails are made from 1.5 x 16 gauge round steel tubing. Gate frame is 72" tall and gates and panels are 41" or 48" tall. All units interlock with self-contained permanently attached drop pins. Gate is also secured with self-contained, permanently attached drop pins.