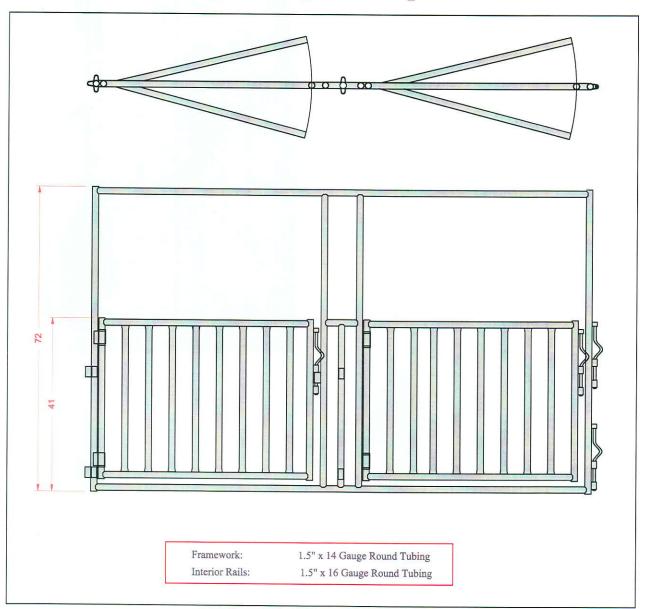

Vertical Rail Hog & Sheep Back Panel

Vertical Rail Hog & Sheep 2 Gate

### ACKERMANDISTRIBUTING.COM 800-726-9091

Vertical Rail Hog & Sheep Back Panel

Vertical Rail Hog & Sheep 2 Gate

Vertical Rail Hog & Sheep Divider Panel

All Hog & Sheep Components are constructed from A-513 High Tensile steel tubing with 50,000 P.S.I yield strength. All joints of framework are saddle cut for extra strength. Framework is fabricated from 1.5 x 14 gauge round steel tubing. Interior rails are made from 1.5 x 16 gauge round steel tubing. Gate frame is 72" tall and gates and panels are 41" or 48" tall. All units interlock with self-contained permanently attached drop pins. Gate is also secured with self-contained, permanently attached drop pins.