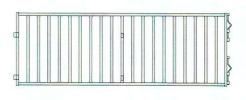

Vertical Rail Hog & Sheep Back Panel

Vertical Rail Hog & Sheep 2 Gate

### ACKERMANDISTRIBUTING.COM 800-726-9091

Vertical Rail Hog & Sheep Back Panel

Vertical Rail Hog & Sheep 2 Gate

Vertical Rail Hog & Sheep Divider Panel

All Hog & Sheep Components are constructed from A-513 High Tensile steel tubing with 50,000 P.S.I yield strength. All joints of framework are saddle cut for extra strength. Framework is fabricated from 1.5 x 14 gauge round steel tubing. Interior rails are made from 1.5 x 16 gauge round steel tubing. Gate frame is 72" tall and gates and panels are 41" or 48" tall. All units interlock with self-contained permanently attached drop pins. Gate is also secured with self-contained, permanently attached drop pins.