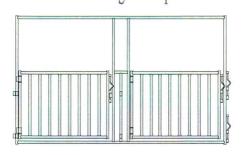

Vertical Rail Hog & Sheep Back Panel

Vertical Rail Hog & Sheep 2 Gate

### ACKERMANDISTRIBUTING.COM 800-726-9091

Vertical Rail Hog & Sheep Back Panel

Vertical Rail Hog & Sheep 2 Gate

Vertical Rail Hog & Sheep Divider Panel

All Hog & Sheep Components are constructed from A-513 High Tensile steel tubing with 50,000 P.S.I yield strength. All joints of framework are saddle cut for extra strength. Framework is fabricated from 1.5 x 14 gauge round steel tubing. Interior rails are made from 1.5 x 16 gauge round steel tubing. Gate frame is 72" tall and gates and panels are 41" or 48" tall. All units interlock with self-contained permanently attached drop pins. Gate is also secured with self-contained, permanently attached drop pins.