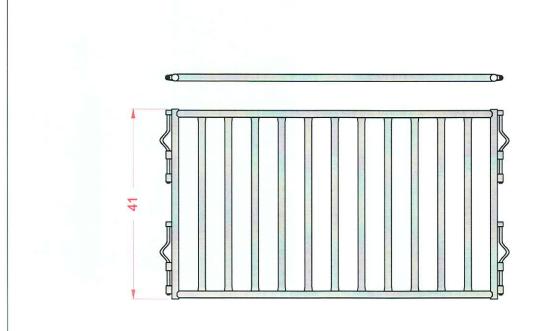

**Operated Since 1969** 

W-W Livestock Systems

Framework:

1.5" x 14 Gauge Round Tubing

Interior Rails:

1.5" x 16 Gauge Round Tubing

🚷 22935 CR 33 La Salle, CO 80645 - Fax 970-284-5599 - ackermandistributing@gmail.com 🛞

Vertical Rail Hog & Sheep Gate

Vertical Rail Hog & Sheep Divider Panel

Framework: Interior Rails: 1.5" x 14 Gauge Round Tubing 1.5" x 16 Gauge Round Tubing

### ACKERMANDISTRIBUTING.COM 800-726-9091

Vertical Rail Hog & Sheep Back Panel

Vertical Rail Hog & Sheep 2 Gate

Vertical Rail Hog & Sheep Divider Panel

All Hog & Sheep Components are constructed from A-513 High Tensile steel tubing with 50,000 P.S.I yield strength. All joints of framework are saddle cut for extra strength. Framework is fabricated from 1.5 x 14 gauge round steel tubing. Interior rails are made from 1.5 x 16 gauge round steel tubing. Gate frame is 72" tall and gates and panels are 41" or 48" tall. All units interlock with self-contained permanently attached drop pins. Gate is also secured with self-contained, permanently attached drop pins.