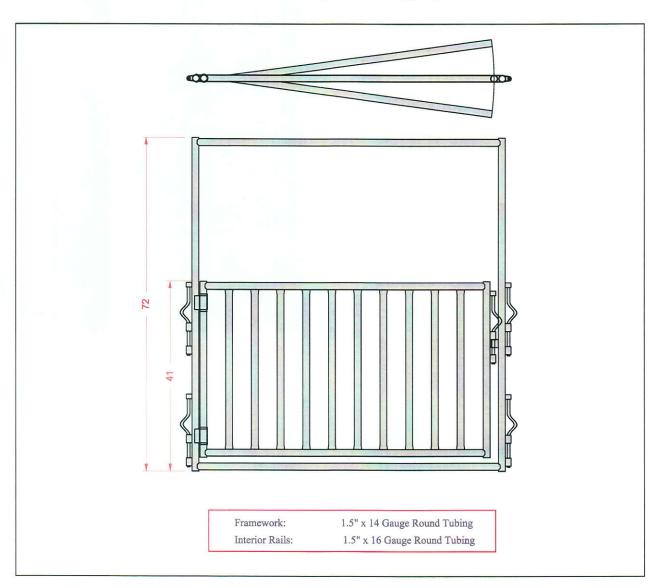

**Operated Since 1969** 

W-W Livestock Systems

Framework:

1.5" x 14 Gauge Round Tubing

Interior Rails:

1.5" x 16 Gauge Round Tubing

### ACKERMANDISTRIBUTING.COM 800-726-9091

Vertical Rail Hog & Sheep Back Panel

Vertical Rail Hog & Sheep 2 Gate

Vertical Rail Hog & Sheep Divider Panel

All Hog & Sheep Components are constructed from A-513 High Tensile steel tubing with 50,000 P.S.I yield strength. All joints of framework are saddle cut for extra strength. Framework is fabricated from 1.5 x 14 gauge round steel tubing. Interior rails are made from 1.5 x 16 gauge round steel tubing. Gate frame is 72" tall and gates and panels are 41" or 48" tall. All units interlock with self-contained permanently attached drop pins. Gate is also secured with self-contained, permanently attached drop pins.