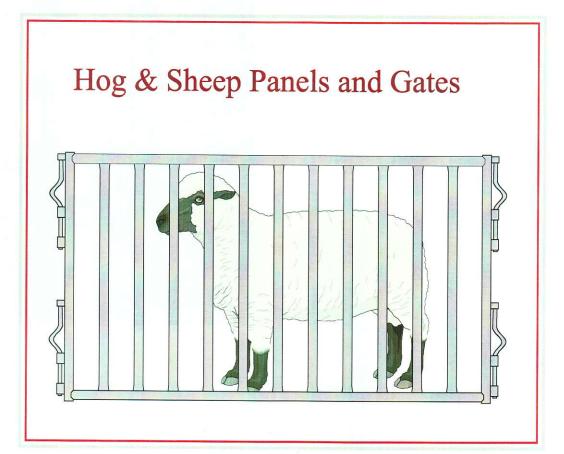

### W-W Hog & Sheep Pens

### ACKERMANDISTRIBUTING.COM 800-726-9091

Vertical Rail Hog & Sheep Back Panel

Vertical Rail Hog & Sheep 2 Gate

Vertical Rail Hog & Sheep Divider Panel

All Hog & Sheep Components are constructed from A-513 High Tensile steel tubing with 50,000 P.S.I yield strength. All joints of framework are saddle cut for extra strength. Framework is fabricated from 1.5 x 14 gauge round steel tubing. Interior rails are made from 1.5 x 16 gauge round steel tubing. Gate frame is 72" tall and gates and panels are 41" or 48" tall. All units interlock with self-contained permanently attached drop pins. Gate is also secured with self-contained, permanently attached drop pins.