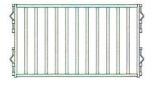

🚷 22935 CR 33 La Salle, CO 80645 - Fax 970-284-5599 - ackermandistributing@gmail.com 🛞

Vertical Rail Hog & Sheep Gate

Vertical Rail Hog & Sheep Divider Panel

Framework: Interior Rails: 1.5" x 14 Gauge Round Tubing 1.5" x 16 Gauge Round Tubing

### ACKERMANDISTRIBUTING.COM 800-726-9091

Vertical Rail Hog & Sheep Back Panel

Vertical Rail Hog & Sheep 2 Gate

Vertical Rail Hog & Sheep Divider Panel

All Hog & Sheep Components are constructed from A-513 High Tensile steel tubing with 50,000 P.S.I yield strength. All joints of framework are saddle cut for extra strength. Framework is fabricated from 1.5 x 14 gauge round steel tubing. Interior rails are made from 1.5 x 16 gauge round steel tubing. Gate frame is 72" tall and gates and panels are 41" or 48" tall. All units interlock with self-contained permanently attached drop pins. Gate is also secured with self-contained, permanently attached drop pins.